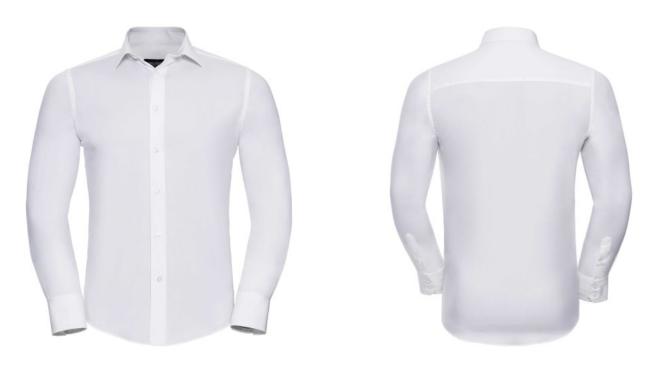

## **RUSSELL MEN'S LONG-SLEEVED SHIRT FITTED**

#### Specification

RUSSELL Men's Long Sleeved Shirt FITTED.The sleek and contemporary design makes it stylish. Classic button-down collar, two buttons on cuff.97% cotton / 3% Elasten quill, 140 g / m2.Wash at 40 degrees.EASY CARE - fast sushi, easy to iron white15.5 / 39/40