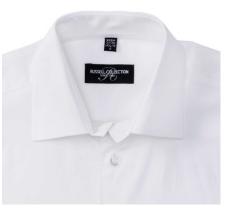

#### Specification

RUSSELL Men's Long Sleeved Shirt FITTED.The sleek and contemporary design makes it stylish. Classic button-down collar, two buttons on cuff.97% cotton / 3% Elasten quill, 140 g / m2.Wash at 40 degrees.EASY CARE - fast sushi, easy to iron white15.5 / 39/40